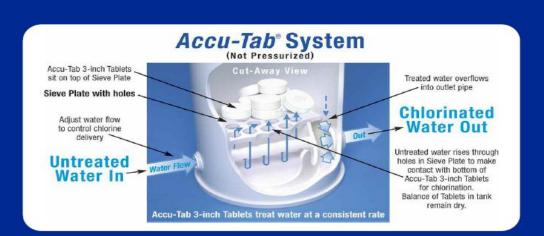

#### How the Accu-Tab® System Works

When the irrigation pump begins to run, a small side stream of water flows through the chlorinator. The water contacts the *Accu-Tab* tablets in the chlorinator and erodes a controlled, predictable amount of chlorine. Once the water is chlorinated, it flows back into the main water line, and is distributed through the network. The chlorinator automatically stops when the water flow is shut off. A control valve at the inlet allows precise chlorine residual control: high flow rates for 'shock' treatments or lower flow rates for maintenance chlorination.

## Accu-Tab<sup>®</sup> Chlorinators and SI Tablets

A wide range of *Accu-Tab* chlorinators provide the solution to your chlorination needs.