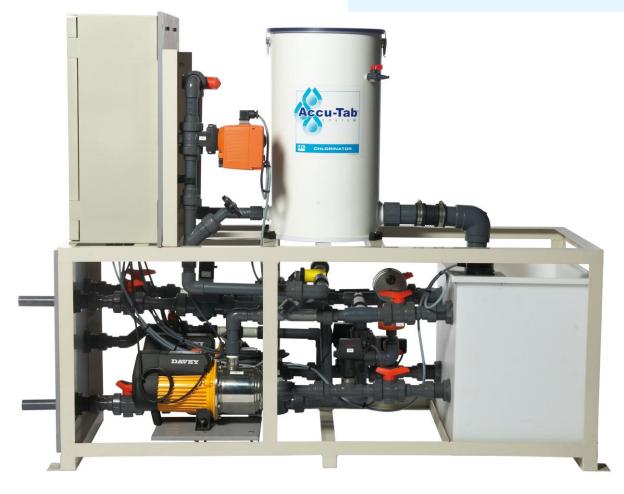

# TELFORD INDUSTRIES

#### **Power – Tab Chlorinators are:**

- Safe, easy to use systems
- Accurate chlorination up to 180kgs /day
- Reliable with minimal maintenance

#### **Features include:**

- Weatherproof electrical enclosure
- 240 volt pumps
- Schedule 80 George Fischer plumbing for strength & reliability
- No Dangerous Goods License required

#### **Applications:**

- Potable water
- Commercial Swimming Pools
- Wash down Stations
- Industrial processes
- Odour control
- Iron removal
- Waste Water

# **TelChem Power-Tab**

# **Tablet Chlorination Systems**

# Model 3075SP



## Model 3075SP chlorination unit





#### How the Accu-Tab® System Works

When the irrigation pump begins to run, a small side stream of water flows through the chlorinator. The water contacts the *Accu-Tab* tablets in the chlorinator and erodes a controlled, predictable amount of chlorine. Once the water is chlorinated, it flows back into the main water line, and is distributed through the network. The chlorinator automatically stops when the water flow is shut off. A control valve at the inlet allows precise chlorine residual control: high flow rates for 'shock' treatments or lower flow rates for maintenance chlorination.

## Accu-Tab<sup>®</sup> Chlorinators and SI Tablets

A wide range of *Accu-Tab* chlorinators provide the solution to your chlorination needs.





#### Simple & Easy.....

- > The tablets are simple t